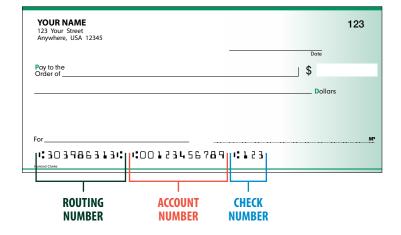

As with any new account, there are always numbers flying around that can be confusing. Here's a quick guide so you can keep everything straight.

#### **CHECKING ACCOUNT NUMBER**

This number is specific to your new checking account, and it differs from your member number. It can be found at the bottom of your new checks (see the graphic below) or in online banking, just click on your checking account and then the details tab.

#### **ABA OR ROUTING NUMBER**

Financial institutions use routing numbers to process electronic payments. TTCU's nine-digit routing number is **303986313**. It's always available on our website or in the lower left-hand corner of your new checks.